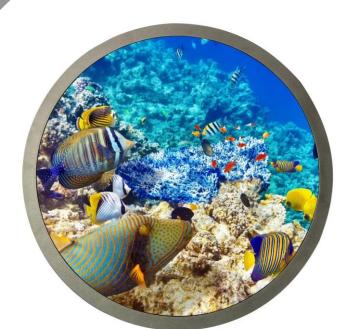

## 23.6" LCD Videodisplay with integrated Mediaplayer

The affordable 23.6" Videodisplay MBVI-R2360 brings you the fun and high quality video presentation of advertising information. Simply insert a data storage device (USB stick, microSDHC card) into the slot, or connect an HDMI source, and your presentation will run continuously. After power-on the system automatically plays the stored files in endless operation.

Applications: Superstores, Shop Windows, Museums, Travel Agencies, Banks, Video Art, Restaurants, etc.

Part Number
Picture Size
Resolution
Viewing Angle
Brightness
Video File
Video Resolution
Interface Input
Interface Output
Input Voltage
Operation
VESA Interface
Dimensions
Accessories