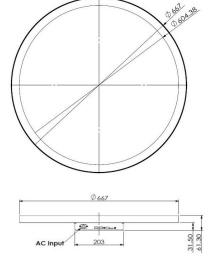

CRY-MBVI-R2360
23.6" (Diameter 604.38 mm)
848 x 848 Pixel
178 H / 178° V
700 cd/m2
MP4 / H264
1920x1080 Pixel
HDMI (2x), USB, MicroSDHC
Mini-Jack 3.5 mm Audio
100 - 240 VAC
Remote Control Unit
400 x 200 mm, M6
D 667 x 61.3 mm (W/D)